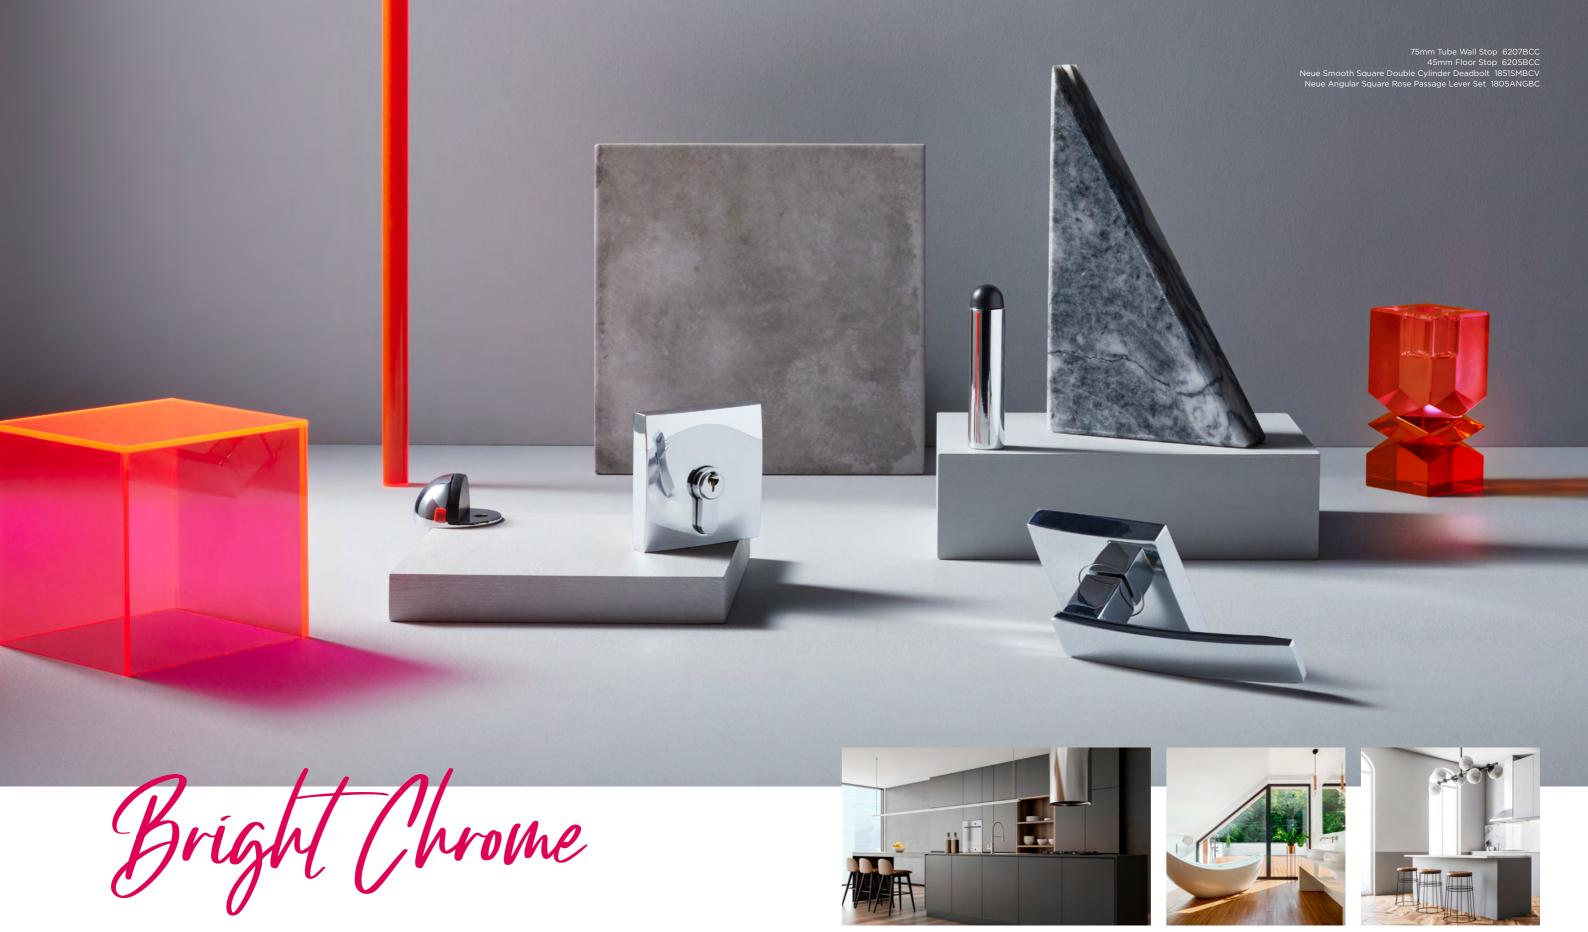

### **Bold**

forms.

Satin Graphite has the flexibility to be paired with other deep tones, natural organic materials and metals, creating a bold, impactful and confident statement in your home.

6 "The clean lines of bright chrome can seem Futuristic, transforming your home interior creating hierarchy. Try to find furniture and lighting with chrome details for an overall harmonious interior.

Alluring and fresh, Bright Chrome creates a gleaming connection to tomorrow.

### **Futuristic**

Blend Bright Chrome with stainless steel and aluminium joinery for an on-trend, architectural futuristic interior. Pairing metal tones will create harmony and connection throughout your home.

Bright Chrome reflective qualities are perfect for creating a clean and minimalist interior. Specify light blonde timbers to create a warm Scandinavian aesthetic.

### Allure

Bright Chrome will transform a home and bring a sense of prestige when paired with traditional details such as arches, high ceilings and decorative cornices, architraves and ceiling roses.