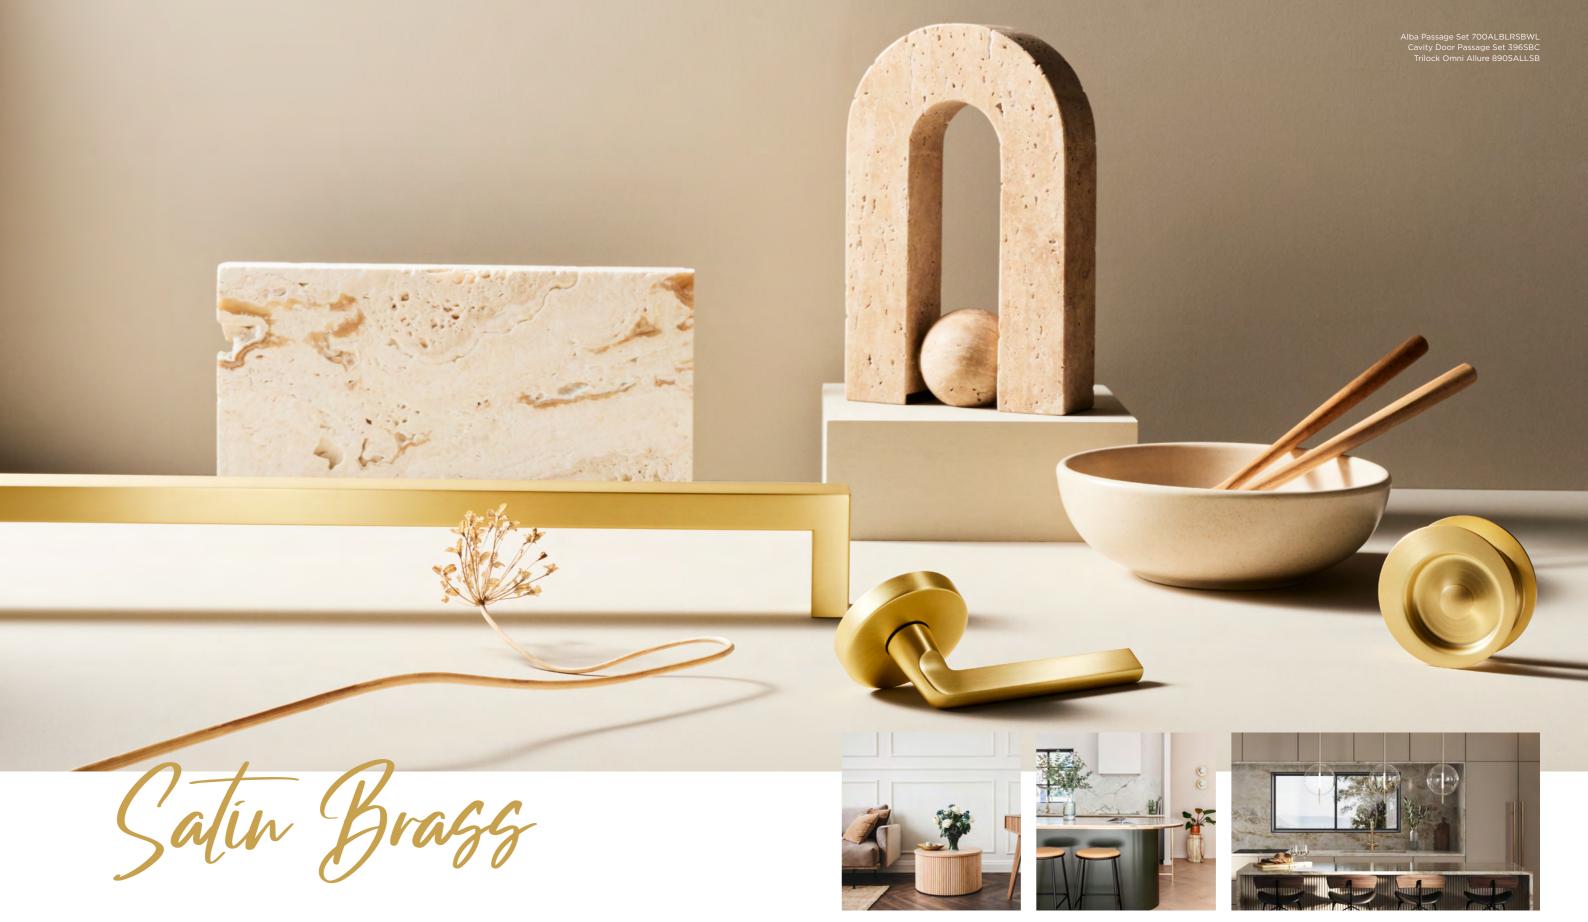

### Sophisticated

Match Matt Black hardware with taps and other fixtures to restore classic harmony in your home.

**03** "Beige paint, rich timbers and travertine enhance the natural tones of the Satin Brass finish for a warm touch of Scandinavian hygge.

Elegant and eye catching, Satin Brass is just as striking with the human Boho as it is with modern Art Deco.

### Warmth

Introducing Satin Brass to natural materials adds warmth that feels inviting, creating a home that wants to be lived in.

### Elegance

Use Satin Brass to soften stark white spaces and make them feel elegant, inviting and friendly. Satin Brass is an elegant choice to bring personality to high white styles like Scandinavian and beach side.

### Modern take on yesteryear

Satin Brass door hardware can be layered with light fixtures and furniture connecting to the timeless elegance of Art Deco or Regency with a modern streamlined shape.