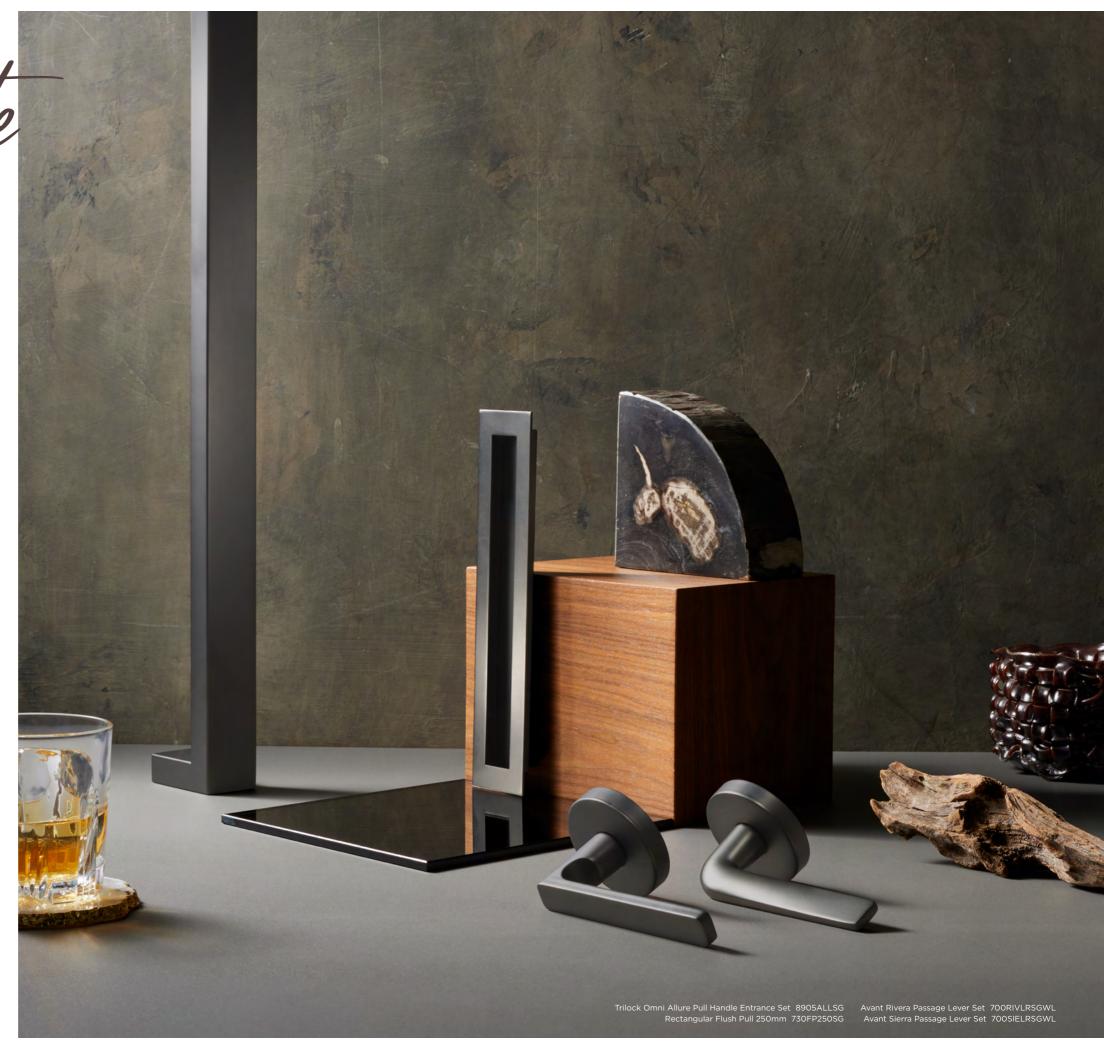

# Satin Graphile

"Mix metals, linens and organic shapes with this finish to add depth and interest to your Japandi interiors.

- Jenni

Satin Graphite's deep tones imbue quality and strength into interiors designed to make a mood rich impact.

### Moody

Use Satin Graphite with other dark tones to create a deep, moody and dramatic look in your home, reminiscent of the Japandi style.

### Structured

Create a bold and structured space by pairing Satin Graphite with strong monolithic sharp

### **Bold**

forms.

Satin Graphite has the flexibility to be paired with other deep tones, natural organic materials and metals, creating a bold, impactful and confident statement in your home.

6 "The clean lines of bright chrome can seem Futuristic, transforming your home interior creating hierarchy. Try to find furniture and lighting with chrome details for an overall harmonious interior.