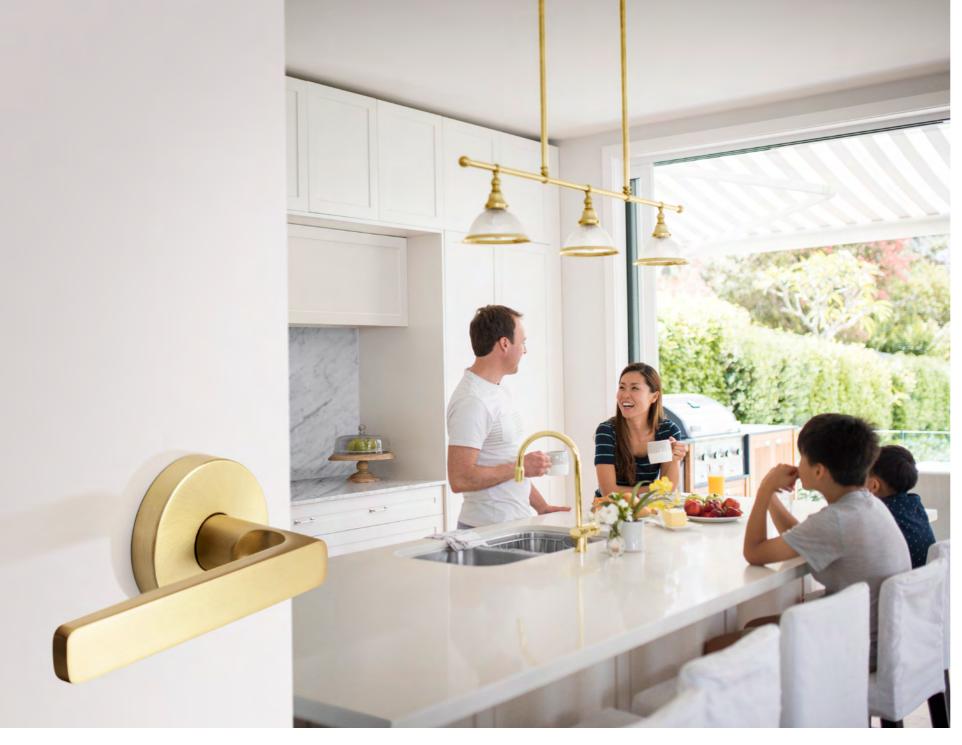

### Sophisticated

Match Matt Black hardware with taps and other fixtures to restore classic harmony in your home.

**03** "Beige paint, rich timbers and travertine enhance the natural tones of the Satin Brass finish for a warm touch of Scandinavian hygge.

Elegant and eye catching, Satin Brass is just as striking with the human Boho as it is with modern Art Deco.

### Warmth

Introducing Satin Brass to natural materials adds warmth that feels inviting, creating a home that wants to be lived in.

### Elegance

Use Satin Brass to soften stark white spaces and make them feel elegant, inviting and friendly. Satin Brass is an elegant choice to bring personality to high white styles like Scandinavian and beach side.

### Modern take on yesteryear

Satin Brass door hardware can be layered with light fixtures and furniture connecting to the timeless elegance of Art Deco or Regency with a modern streamlined shape.