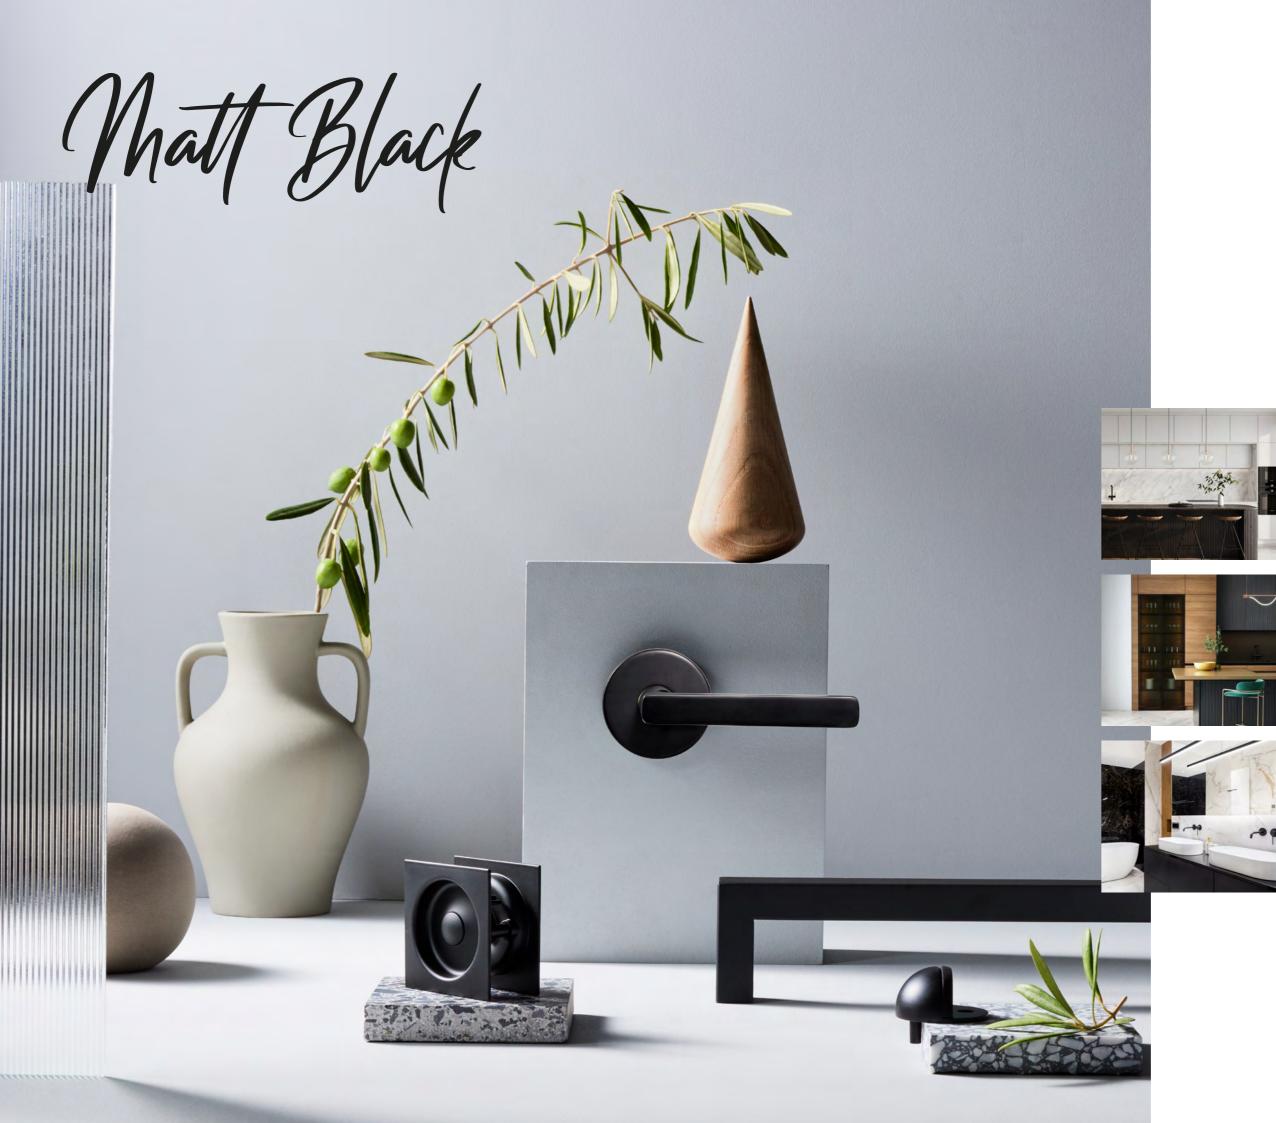

### 02

- "Match door furniture and tapware finishes for a sleek and sophisticated modern interior.
- Jenni

From Hamptons to Modern Farmhouse, Matt Black hardware immerses any space in style and luxury with a modern edge.

### **Expressive**

Pairing Matt Black with lighter surfaces and dark features creates a sense of thoughtful drama.

### Contemporary

Create a contemporary statement without sacrificing warmth by pairing Matt Black with warm Honeyed timber flooring or joinery elements.

### Sophisticated

Match Matt Black hardware with taps and other fixtures to restore classic harmony in your home.

**03** "Beige paint, rich timbers and travertine enhance the natural tones of the Satin Brass finish for a warm touch of Scandinavian hygge.