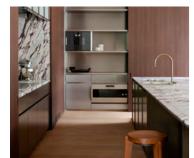

### **Textural**

Complementing reflective surfaces with Aged Brushed Copper allows light to fill the environment creating an open and modern look.

### Authentic

Specify authentic natural stone, marble and timber to enhance the beauty of the Aged Brushed Copper door hardware which has depth of colour with an underlining pink tone.