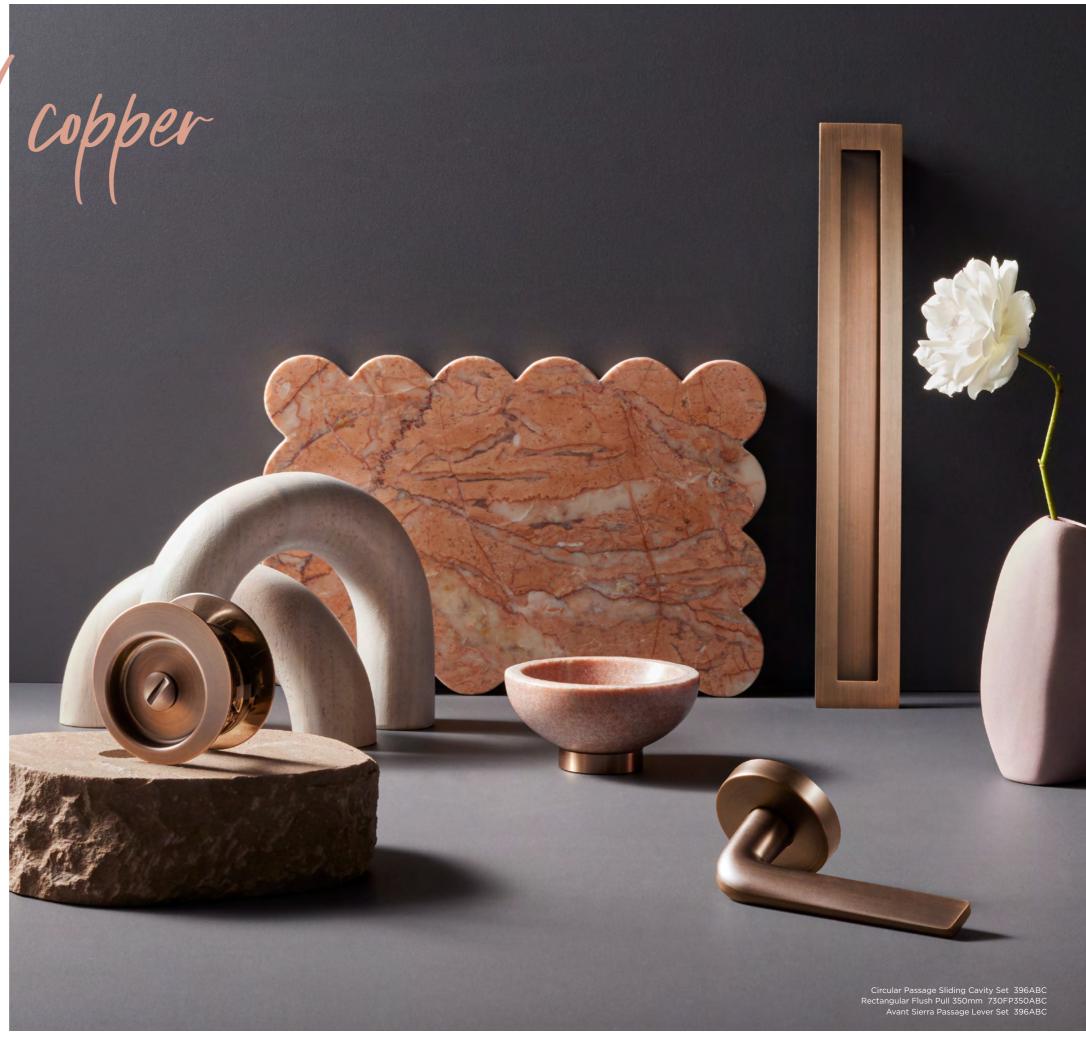

# Aged brughed

"Use this finish to enhance other warm rose copper coloured elements in the home or offset against complementary colours such as greens and blues.

- Jenni

Steeped in tradition, Aged Brushed Copper brings rich depth to contemporary style.

### Charming

The charming nature of Aged Brushed Copper can be complemented with trending colours like sage green to freshen an interior with a nod to sustainability.

### **Textural**

Complementing reflective surfaces with Aged Brushed Copper allows light to fill the environment creating an open and modern look.

### Authentic

Specify authentic natural stone, marble and timber to enhance the beauty of the Aged Brushed Copper door hardware which has depth of colour with an underlining pink tone.