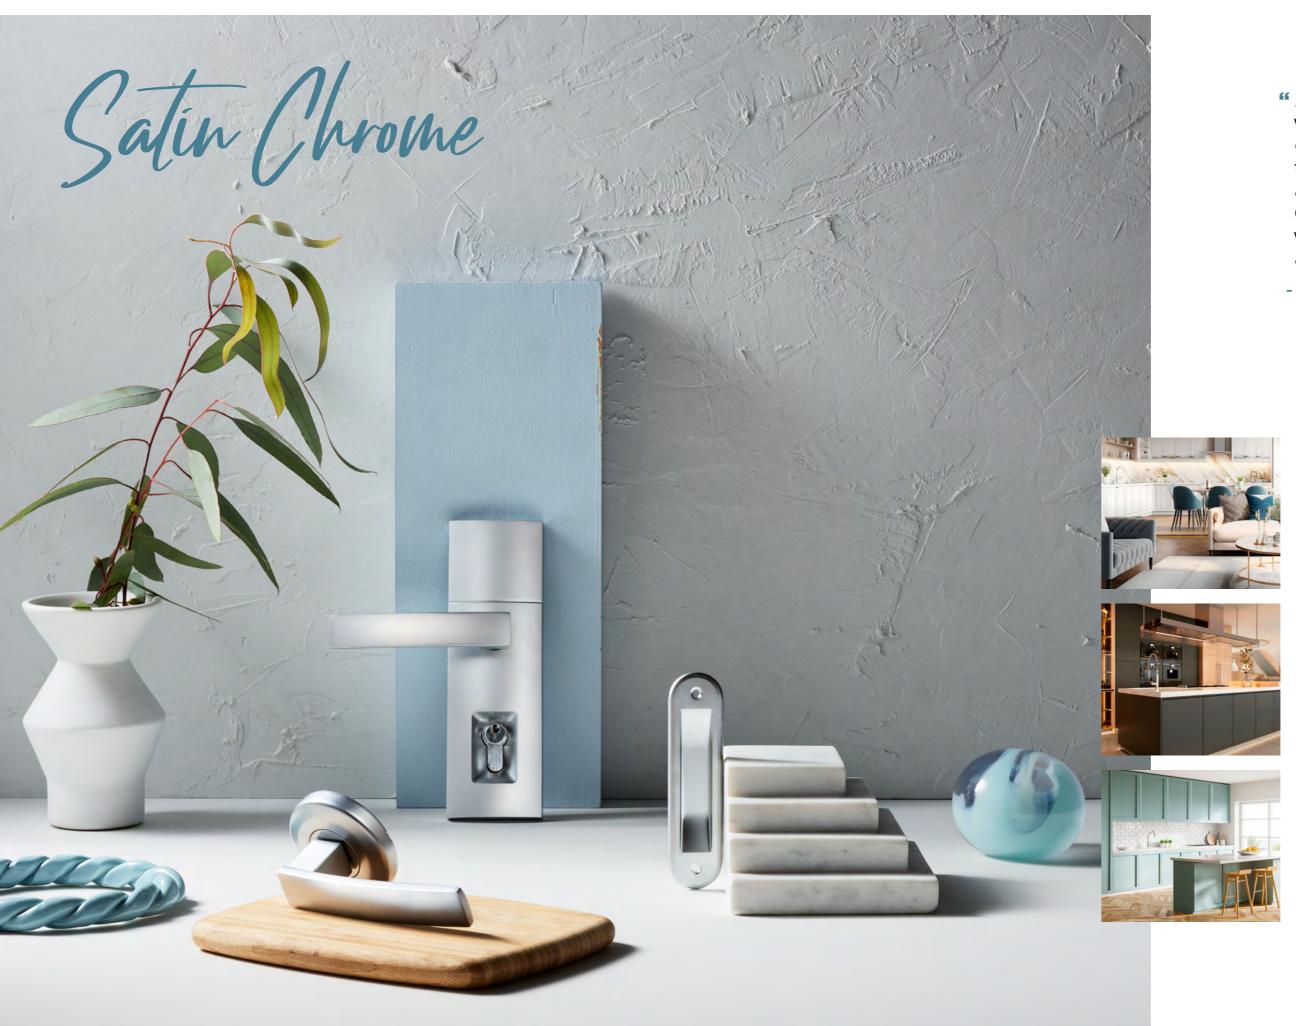

### 04

"A versatile finish that works well with crisp cool colours, choose this finish to embody a sense of calm in a Coastal inspired interior with lots of natural light and layers of blue.

- Jenni

Flexible and elegant, Satin Chrome adds brilliance and shine to both dark and light palettes.

### **Timeless**

For a classic and enduring style combine soft, cool palettes and finishes with Satin Chrome hardware. Selecting complementary elements help make a space feel considered and lasting.

### Versatile

Satin Chrome's metallic shine can be paired with contrasting tactile surfaces to create interesting and beautiful modern spaces.

### Calming

Use Satin Chrome to create light filled, fresh touches for styles such as Hamptons and Farmhouse or even to modernise mid century styles.

Trilock Contemporary Angular Entrance Set 8951ANGBC Neue Angular Round Rose Passage Lever Set 1905ANGBC Radius Corner Flush Pull 390BCC